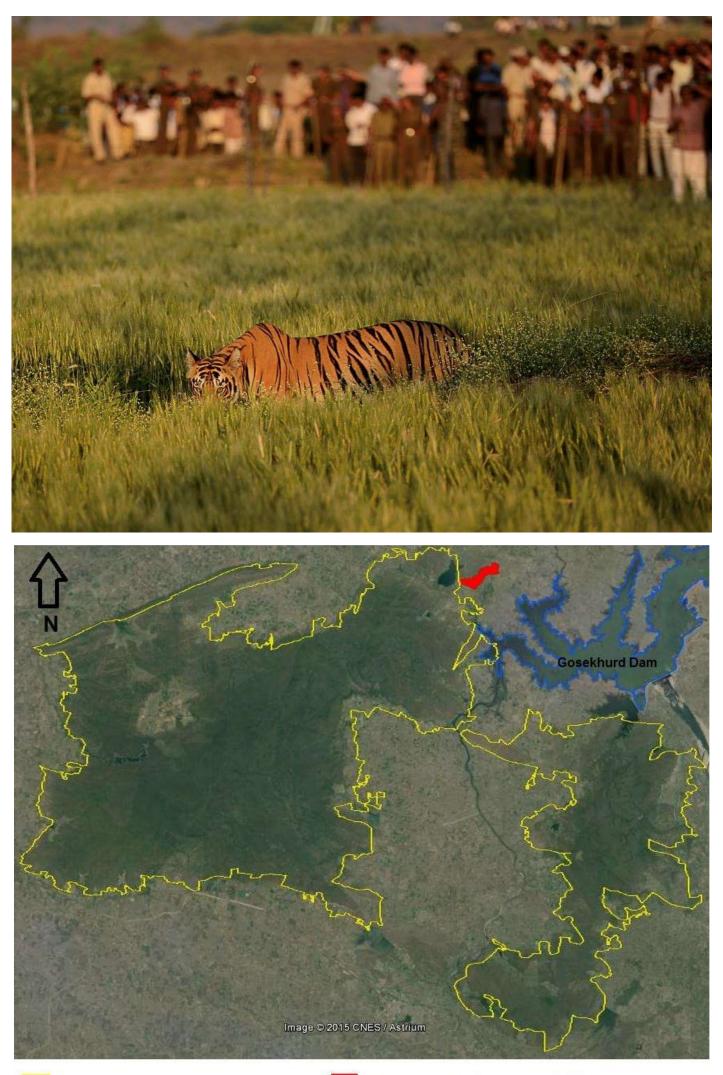

- Community Owned Community Operated Nature Conservancies (COCOON)
- 11th WORLD WILDERNESS CONGRESS will provide a global platform to share and spread the COCOON example for nature and local communities
- The future of global wilderness, re-wilding, sustainable Eco-wilderness tourism, community partnerships and growth
- Communities for Nature & Nature for Communities
- Under the leadership of Mr Sunil Mehta (Managing Director Hon for India, WILD11) and Mr Roheet Karoo (Hon. WildLife Warden- Umred- Karhandla Wildlife Sanctuary) two successful COCOON Conservancies are underway at Village Alijhanjha at Tadoba Andhari Tiger Reserve and at Village Gothangaon at Umred-Karhandla. Wildlife Sanctuary (Both in the State of Maharashtra) bringing over 100s of acres of land for re-wilding in partnerships with the local communities.
- For the implementation of the aims and objectives of the 11th World Wilderness Congress in India , a Trust under the title "World Wilderness Congress Trust India" has been formed, which will continue the work in India post the 11th WWC.

Umred Karhandla WLS

**Proposed Gothangaon CNC Site** 

Dam Back Water