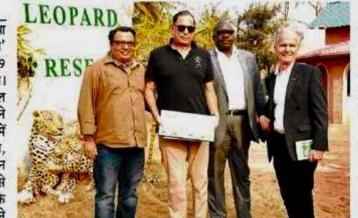

# WHY JAIPUR?

- The 11th World Wilderness Congress (WILD11) will be hosted by the cultural capital of India, Jaipur
- The capital of Rajasthan and the most recent addition to the UNESCO World Heritage site list
- Jaipur is an amalgamation of living and intangible heritage, with forts, palaces, markets and step-wells that have their origin in the royal patronage bestowed upon artisans centuries ago
- In the heart of Jaipur lies the Jhalana Leopard Conservation Reserve. It is India's first ever 'Leopard Reserve', spread over an area of more than 20 square kilometers

# **MEDIA COVERAGE**

### Rajasthan to co-host WILD11 of World Wilderness Congress next year

TNN I Updated: May 18, 2019, 11:51 IST

Monaco, NGOs from India and abroad, government agencies, corporate leaders, universities and experts.