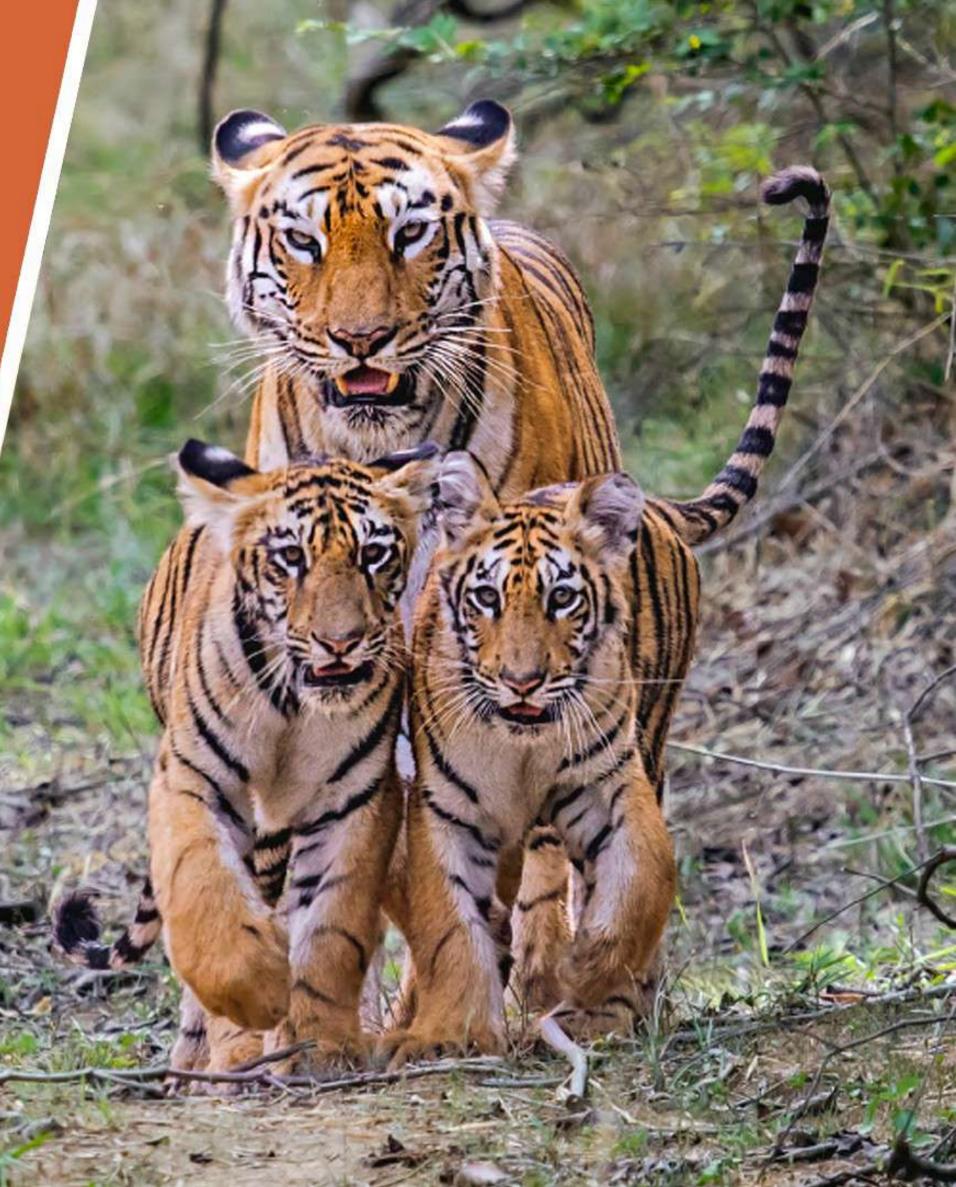

### ACCOMPLISHMENT

India has the most successful tiger conservation program in the world and achieved this success (approx. 3,000 tigers) despite unusual challenges